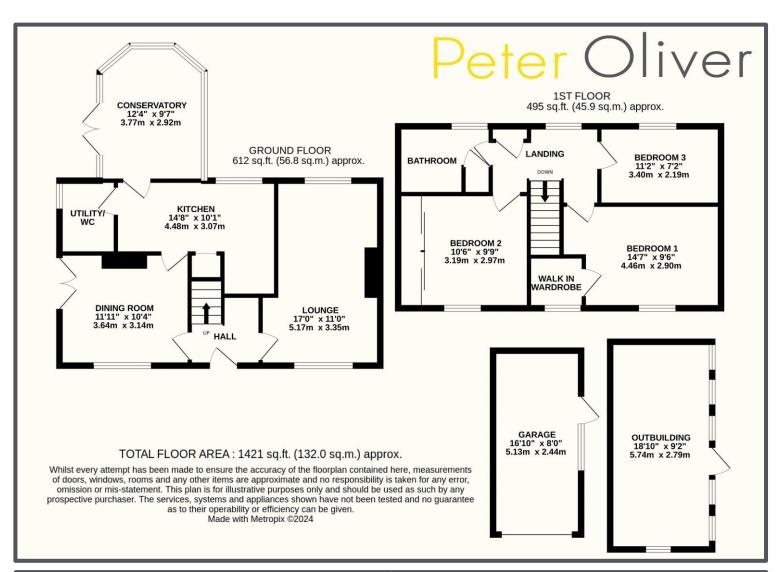

## Tower Ride, Uckfield, TN22 1SD

This wonderful semi-detached property has such an attractive look about it and offers fantastic space both inside and out. Offered to the market for the first time in over 40 years, this 1960's house will be adored by all and benefits from having NO ONWARD CHAIN. Accessed via a no through lane within the popular Manor Park development the property enjoys a practically traffic free position and is first greeted by a spacious driveway for multiple cars leading to a detached single garage. The beautifully landscaped and manicured gardens wrap around all three sides which are aesthetically pleasing on the eye. The garden boasts a great deal of privacy and benefits from a large outbuilding with power and water connected that could have several uses such as a workshop, gym, or office. There is also a greenhouse and a raised decking area. Inside, the double aspect lounge is well-presented and enjoys a log burner that is ideal for the winter months, and there is a dining room to the other side of the front entrance. To the rear is a kitchen fitted with good level of wall and base units and benefits from a ground floor w.c/utility to side. There is also a conservatory that enjoys an outlook across the well-stocked garden. Upstairs the property treats you to three double bedrooms and a bathroom, making this very much a suitable property for a family. The property also lends itself as a wonderful option for those who may be downsizing looking for an idyllic house that offers a great level of convenience with nearby amenities and a short walk from Uckfield's bustling high street where you can enjoy a range of cafes, shops, cinema, and mainline train station with direct links to London.